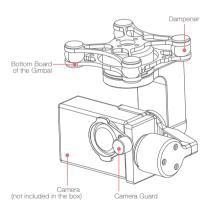

#### Introduction

EHang 3-axis gimbal is specially designed for GHOSTDRONE series. It is compatible with GoPro3, GoPro3+, GoPro4 and EHang sports camera. The highly accurate and stable gimbal system can help you create amazing aerial shots.

#### Camera Assembly

EHang 3-axis gimbal is compatible with GoPro3, GoPro3+, GoPro4 and EHang sports camera. Please note that camera is not included in the box.

Take assembling EHang sports camera as instance below.

1. Connect the gimbal black plug with the sports camera's USB interface.

2. Use the camera guard to fix the sports camera lens, and tighten the screws.

.....

Completed Assembly