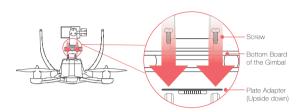

#### Gimbal Assembly

 Put the copter upside down on a soft surface to avoid unnecessary scratches, and use a screwdriver to tighten four copper pillars on the bottom of the aircraft.

2. Connect the gimbal wire to the P1 interface on the plate adapter.

4

3. Mount the plate adapter to the gimbal by using two screws.

4. Fix the gimbal base by tightening two screws on the other two copper pillars.

5. Connect the plug of the adapter cable to the plate adapter P2 interface. Connect the other end of the cable to the aircraft.