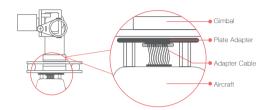

### ■Structural Diagram

#### Gimbal Assembly

 Put the copter upside down on a soft surface to avoid unnecessary scratches, and use a screwdriver to tighten four copper pillars on the bottom of the aircraft.

2. Connect the gimbal wire to the P1 interface on the plate adapter.

4

3. Mount the plate adapter to the gimbal by using two screws.

4. Fix the gimbal base by tightening two screws on the other two copper pillars.

5. Connect the plug of the adapter cable to the plate adapter P2 interface. Connect the other end of the cable to the aircraft.