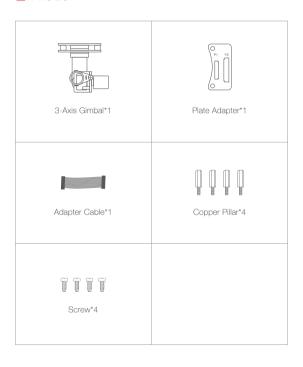

### ■In the Box

#### Gimbal Assembly

 Put the copter upside down on a soft surface to avoid unnecessary scratches, and use a screwdriver to tighten four copper pillars on the bottom of the aircraft.

2. Connect the gimbal wire to the P1 interface on the plate adapter.

4

3. Mount the plate adapter to the gimbal by using two screws.

4. Fix the gimbal base by tightening two screws on the other two copper pillars.

5. Connect the plug of the adapter cable to the plate adapter P2 interface. Connect the other end of the cable to the aircraft.