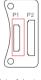

arefully and familiarize yourself with the operations, warnings and applications. EHang shall not bear any liability or responsibility of the damage of the gimbal, the copter or any other related accessories or the accidents arised from improper use.

#### Introduction

EHang 3-axis gimbal is specially designed for GHOSTDRONE series. It is compatible with GoPro3, GoPro3+, GoPro4 and EHang sports camera. The highly accurate and stable gimbal system can help you create amazing aerial shots.

### ■Structural Diagram



### ■In the Box



#### Gimbal Assembly

 Put the copter upside down on a soft surface to avoid unnecessary scratches, and use a screwdriver to tighten four copper pillars on the bottom of the aircraft.





2. Connect the gimbal wire to the P1 interface on the plate adapter.







4

3. Mount the plate adapter to the gimbal by using two screws.



4. Fix the gimbal base by tightening two screws on the other two copper pillars.



5. Connect the plug of the adapter cable to the plate adapter P2 interface. Connect the other end of the cable to the aircraft.



#### Camera Assembly

EHang 3-axis gimbal is compatible with GoPro3, GoPro3+, GoPro4 and EHang sports camera. Please note that camera is not included in the box.

Take assembling EHang sports camera as instance below.

1. Connect the gimbal black plug with the sports camera's USB interface.



2. Use the camera guard to fix the sports camera lens, and tighten the screws.



.....



Completed Assembly

#### Specification

| Weight             | 154 g                                        |
|--------------