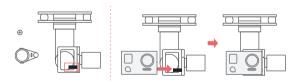

#### Gimbal Assembly

 Put the copter upside down on a soft surface to avoid unnecessary scratches, and use a screwdriver to tighten four copper pillars on the bottom of the aircraft.

2. Connect the gimbal wire to the P1 interface on the plate adapter.

4

3. Mount the plate adapter to the gimbal by using two screws.

4. Fix the gimbal base by tightening two screws on the other two copper pillars.

5. Connect the plug of the adapter cable to the plate adapter P2 interface. Connect the other end of the cable to the aircraft.