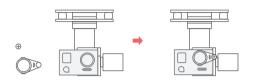

#### Camera Assembly

EHang 3-axis gimbal is compatible with GoPro3, GoPro3+, GoPro4 and EHang sports camera. Please note that camera is not included in the box.

Take assembling EHang sports camera as instance below.

1. Connect the gimbal black plug with the sports camera's USB interface.

2. Use the camera guard to fix the sports camera lens, and tighten the screws.

.....

Completed Assembly