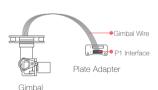

#### Gimbal Assembly

 Put the copter upside down on a soft surface to avoid unnecessary scratches, and use a screwdriver to tighten four copper pillars on the bottom of the aircraft.

2. Connect the gimbal wire to the P1 interface on the plate adapter.

4

3. Mount the plate adapter to the gimbal by using two screws.

4. Fix the gimbal base by tightening two screws on the other two copper pillars.

5. Connect the plug of the adapter cable to the plate adapter P2 interface. Connect the other end of the cable to the aircraft.